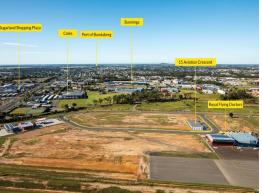

## **Premium Industrial Units - Airport Precinct**

Adam Morley from RWC Noosa & Sunshine Coast is pleased to present Units 1-5/15 Aviation Crescent, Kensington to the market for sale.

This brand new premium warehouse development is located adjacent to Bundaberg Airport and is in close proximity to excellent access to the Bruce Highway. The airport provides direct 55min\* flights to Brisbane and onto Sydney and Melbourne.

The estate has easy access and egress for large vehicles, and occupies a strategic position within the large regional centre of Bundaberg.

PROPERTY FEATURES

? Five brand new tilt

Industrial FOR SALE Contact Agent