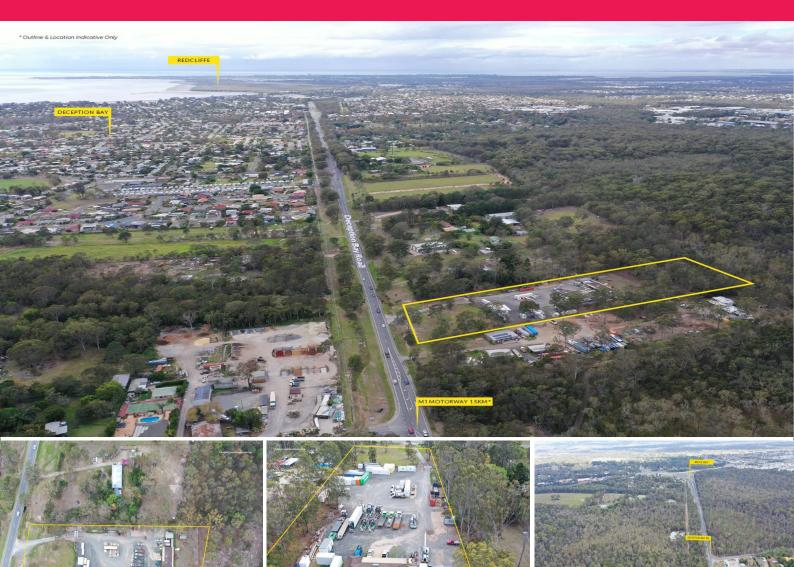

### Expansive parcel of industrial land in rapidly growing region

Where else can you find, level industrial zoned land within one of the nation's most rapidly growing regions! This expansive 20,230m2 (2.02ha) parcel of industrial land, strategically positioned on Deception Bay Road and less than 1.5km from the Bruce Highway interchange, presents a multitude of possibilities for either developers or owner occupiers.

The current owner has completed significant improvements for their own use, including high-quality hardstand, proven to accommodate heavy vehicle and crane movements. Additionally, a 4-bedroom brick house on-site has been repurposed as office space, and staff accommodation.

This will further improve the already exceptional functionality and accessibility of this property that is only 1

Development FOR SALE