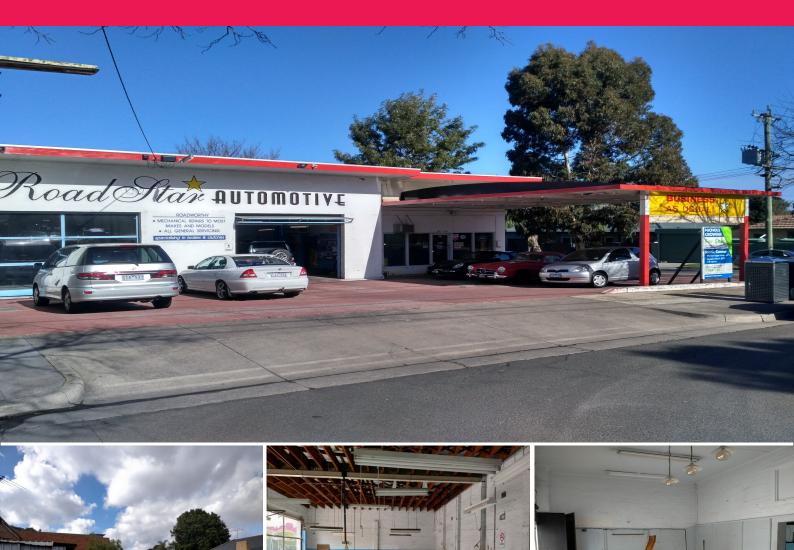

152-158 Weatherall Road, Cheltenham VIC 3192

## Bayside Warehouse / Office / Retail / (Mixed Use) with Excellent Exposure

Phone enquiries - please quote property ID 32401.

Situated on the corner of Weatherall Road and Parkside Street with excellent exposure, this commercial/industrial property is now available for lease. It is set on a large block of 850m2 which includes an existing workshop building and surrounding display yard in C1Z (Mixed Use Zoning).

A summary of key features include:

- \* Rear laneway access
- \* Reception, office,

Retail

FOR LEASE

210sqm

No Agent Property -

1300594794

ies@noagentproperty.com.au