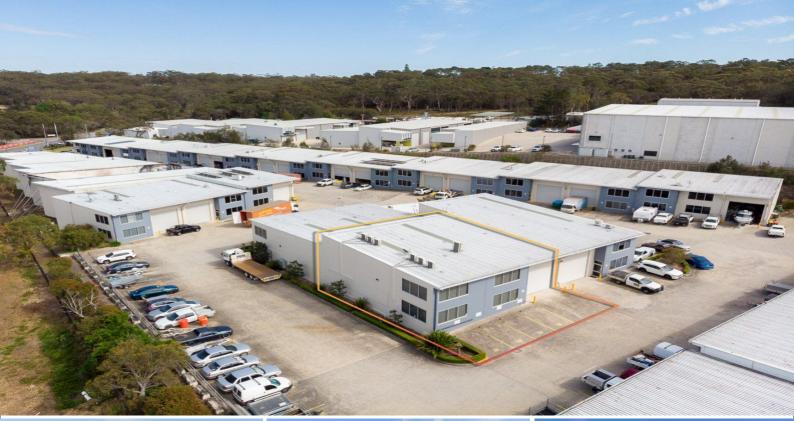

## REMARKABLE WAREHOUSE OPPORTUNITY IN AN OUTSTANDING COMPLEX!

You can't afford to overlook this exceptional warehouse! Opportunities of this calibre are a rarity in the market.

Property Highlights:

The mezzanine level features two generously sized air conditioned offices, also suitable for use as training or boardrooms, offering flexibility to meet your needs.

With a total floor area of approximately 396m2, the ground floor covers 306m2, and the mezzanine offices span 90m

Industrial FOR SALE

396sqm

Karen Aubrey +61 411 358 856 Karen.Aubrey@au.knightfrank.com