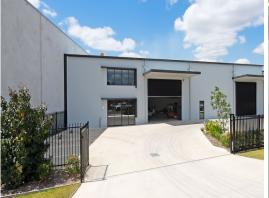

#### FEATURES:

- 844m2 warehouse/office
- Comprising of 652m2 ground floor and 192m2 mezzanine
- 2 x container height electric roller doors
- Ample on site parking
- 3 phase power
- Close proximity to the Bruce Highway