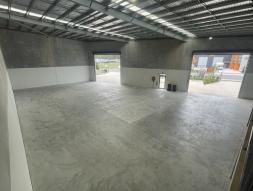

#### FEATURES:

- 844m2 warehouse/office
- Comprising of 652m2 ground floor and 192m2 mezzanine
- 2 x container height electric roller doors
- Ample on site parking
- 3 phase power
- Close proximity to the Bruce Highway