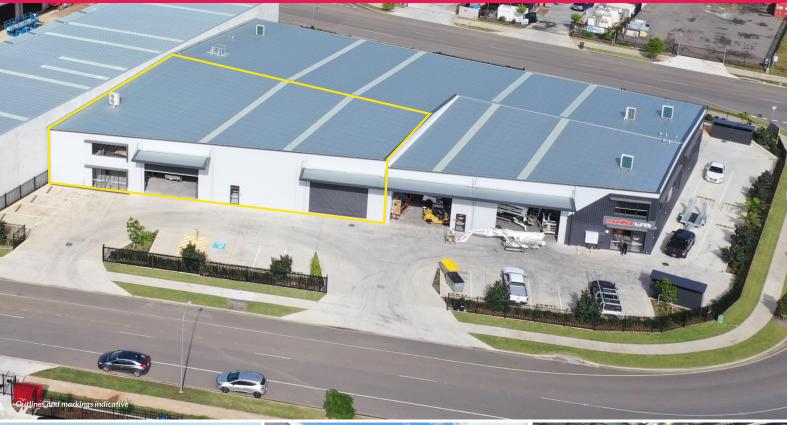

#### FEATURES:

- 844m2 warehouse/office
- Comprising of 652m2 ground floor and 192m2 mezzanine
- 2 x container height electric roller doors
- Ample on site parking
- 3 phase power
- Close proximity to the Bruce Highway

Our dynamic and acclaimed team strategically operates from three well-positioned offices spanning the South East Queensland Northern Corridor, dedicated to serving c

Industrial FOR LEASE Contact Agent 844sqm