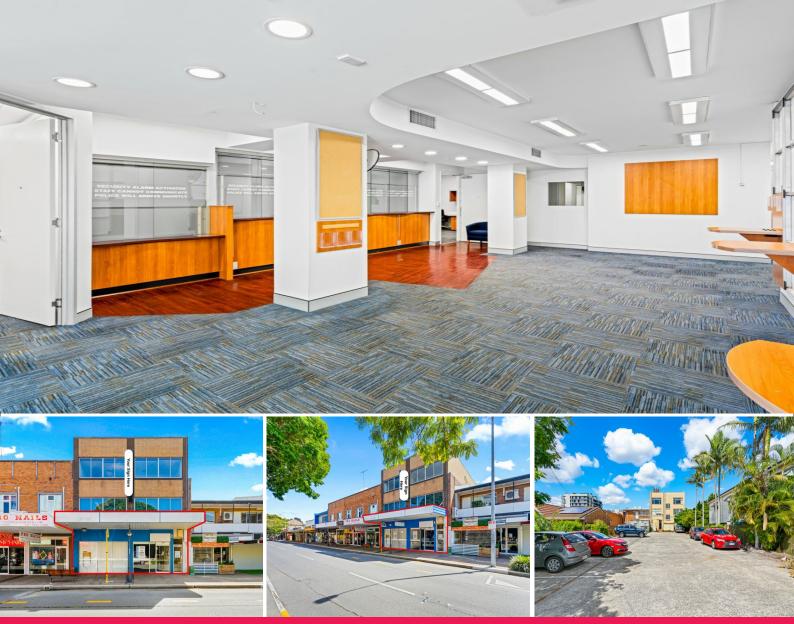

## Prime 187sqm Ground Floor Shop/Showroom/Office/Consulting. 10 Car Spaces.

- \* Rare opportunity to secure in the heart of Stones Corner.
- \* 187sqm ground floor retail shop.
- \* 10 Car spaces onsite at rear of the building. Front and rear access.
- \* Fit out can be removed if required.
- \* Glass shop front, fully air conditioned, ex-bank fit out in place. Can be removed.
- \* 3 Internal offices, larger open plan space, kitchen, lunchroom and internal toilets.
- \* Situated in mixed use precinct. Variety of suitable uses for the building.
- \* Directly opposite Aldi, surrounded by cafes, restaurants and other retail.

LEASE RATE: \$85,000 p.a

Retail FOR LEASE \$85,000 P.A. Gross + GST. 187sqm