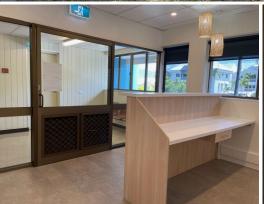

Features include:

- ? Floor area 45sqm
- ? 2 consulting rooms
- ? Built in reception desk
- ? Kitchenette
- ? Perfect for medical/consulting/beauty/retail
- ? Complimentary established businesses within Flecker House
- ? Client/patient car parking at rear
- ? Great for startup and ready to occupy
- ? Lift access within th