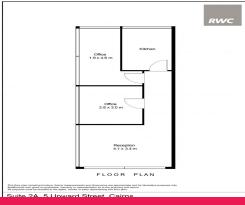

Features include:

- ? Floor area 45sqm
- ? 2 consulting rooms
- ? Built in reception desk
- ? Kitchenette
- ? Perfect for medical/consulting/beauty/retail
- ? Complimentary established businesses within Flecker House
- ? Client/patient car parking at rear
- ? Great for startup and ready to occupy
- ? Lift access within th

Healthcare

FOR LEASE

45sqm