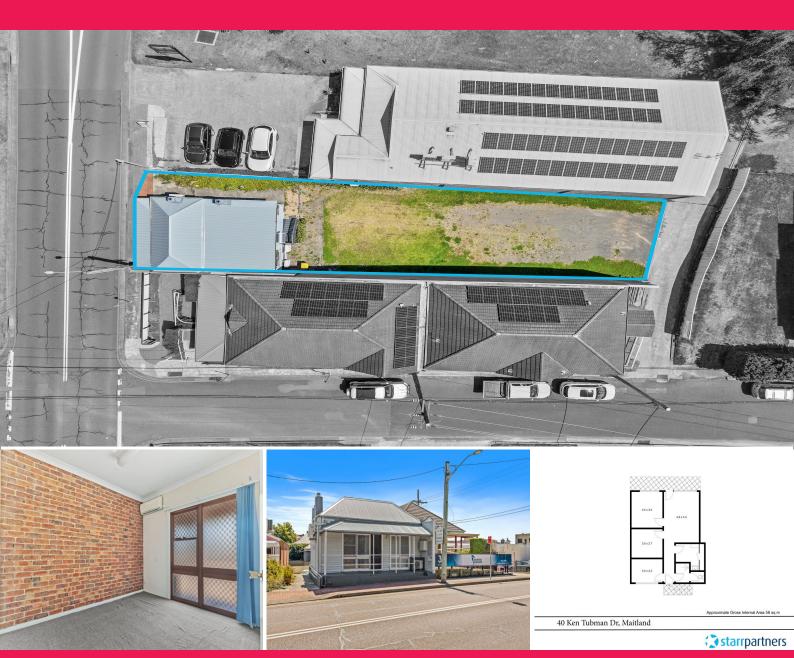

## 40 Ken Tubman Drive, Maitland NSW 2320

## **Onsite Parking!**

Situated along Ken Tubman Drive, this property comes complete with an established layout, encompassing a reception/waiting area, three offices, and a kitchenette.

Benefiting from a substantial volume of passing traffic due to its proximity to the town center, this property presents a compelling opportunity for any business seeking to establish a presence in Maitland's commercial district.

- ? Own private parking
- ? Pre-existing interior layout
- ? Air-conditioning
- ? Prime location

Contact our team today

Offices FOR LEASE

58sqm

Contact Agent