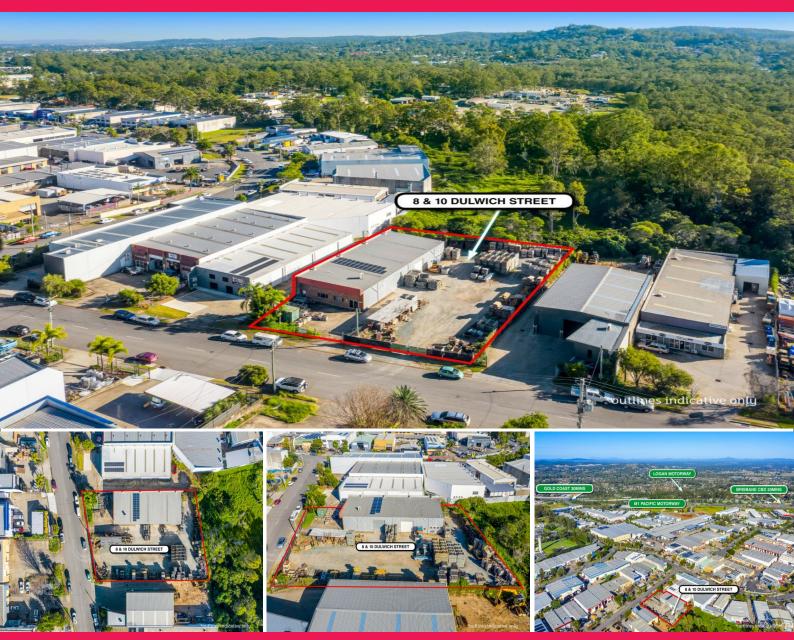

## U Hooker Commercial

8 Dulwich St, Loganholme QLD 4129

## 515sqm Stand Alone Vacant Building On 2,414sqm (2 Lots) Industrial Land

- \* Solid brick & metal building with air-conditioned office, 3 Phase power & 2 x electric roller doors
- \* Large compacted hardstand with direct access to building
- \* Medium Impact Usage (suit most industrial uses)
- \* Long way from residential houses
- \* Excellent access, close to M1 & Logan Motorway

LEASE RATE: Contact Exclusive Agent Bruce Webster

BUILDING AREA: 515sqm LAND AREA: 2,414sqm

Located approximately 2

Industrial FOR LEASE

515sqm