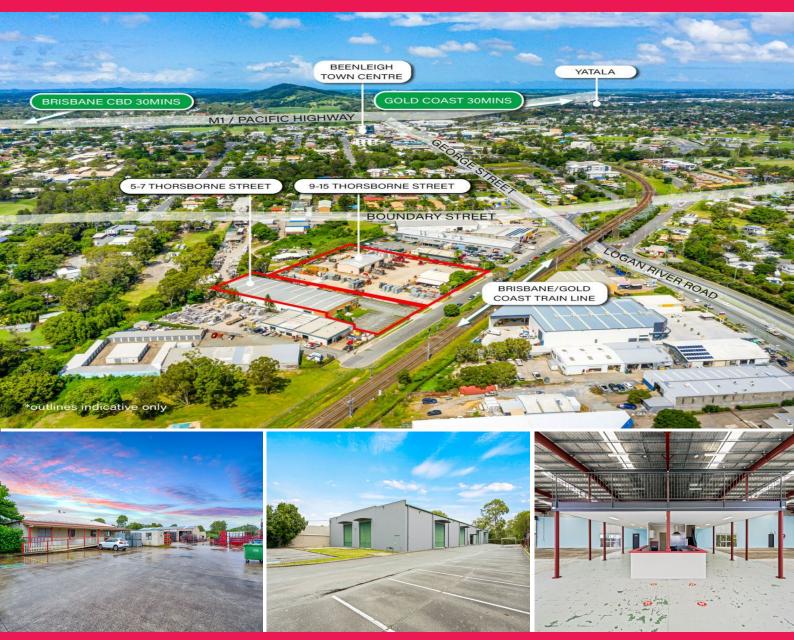

## Fully Leased Industrial Investment Opportunity - Brisbane/Gold Coast M1 Corridor

- \* Fully leased Industrial investment in key growth area
- \* Overseas owner quits long term investment
- \* Buy 1 or both Hardstand Warehouse properties
- \* Tenancy 1: 5 year lease at \$261,000 triple nett (National)
- \* Tenancy 2: 7 year lease at \$318,583 triple nett (International)
- \* TOTAL NET INCOME: \$579,584 p.a.
- \* Combined site area 12,154sqm (1.2ha)

PRICE: Offers To Purchase - Contact Exclusive Agents 5-7 Thorsborne Street: GBA 1,960sqm on 4,061sqm Land

Beenleigh is one of fou

Industrial

FOR SALE