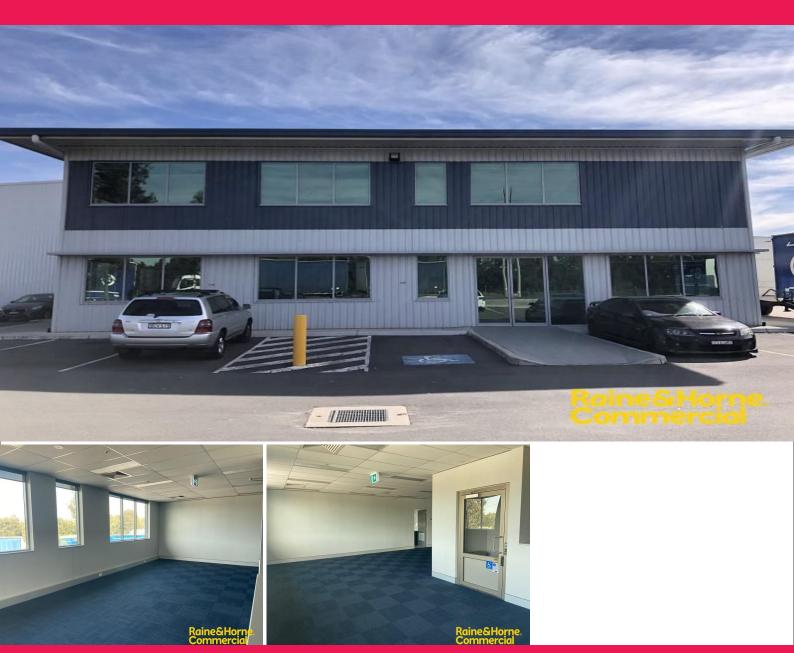

# **Modern Office Space For Lease**

The subject property is located on Williamson Road, beside the Ingleburn Industrial Precinct. Strategically located, the property is within close proximity to the M5 & M7 Motorway interchanges with access provided via Campbelltown Road.

- ? Well-presented office space totaling 455m?\*
- ? Disability access to both levels
- ? Mix of open plan & individual offices
- ? Carpeted throughout with ducted air conditioning
- ? Half the price of CBD office space!
- ? Excellent signage opportunity
- ? Car spaces included
- ? Available to occupy now