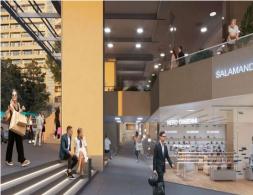

- Selection of retail shops currently available for lease
- Choose from 139sqm, 31sqm, 95sqm, 79sqm & 213sqm (with existing restaurant/bar fit out)
- Upto 322sqm available in one line, good pedestrian traffic to  $\&\ \mbox{from}$  Museum Station