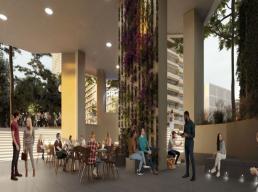

- Selection of retail shops currently available for lease
- Choose from 139sqm, 31sqm, 95sqm, 79sqm & 213sqm (with existing restaurant/bar fit out)
- Upto 322sqm available in one line, good pedestrian traffic to  $\&\ \mbox{from}$  Museum Station