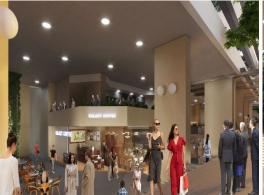

- Selection of retail shops currently available for lease
- Choose from 139sqm, 31sqm, 95sqm, 79sqm & 213sqm (with existing restaurant/bar fit out)
- Upto 322sqm available in one line, good pedestrian traffic to  $\&\ \mbox{from}$  Museum Station