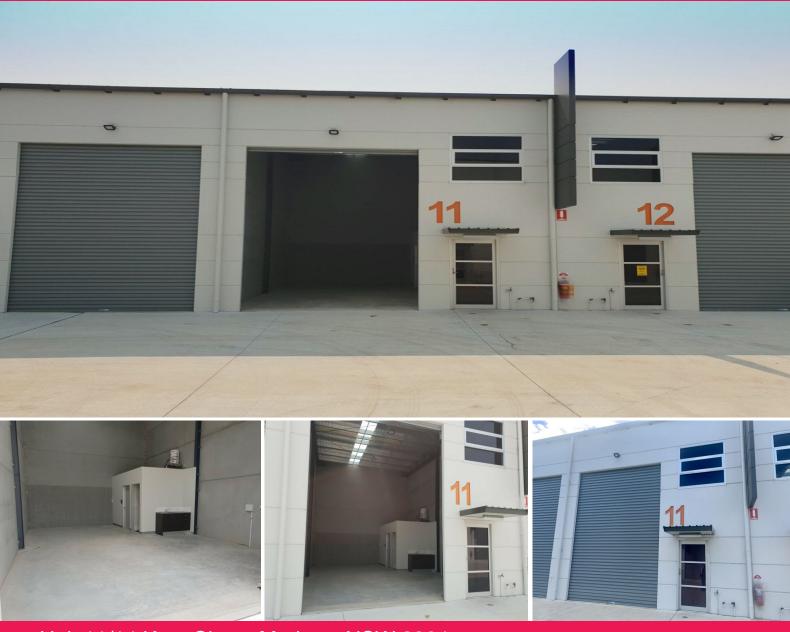

## Unit 11/14 Kam Close, Morisset NSW 2264

## READY, SET, GO!

This approx. 68m2 industrial unit is situated within the popular Morisset Business Park and perfectly located only minutes to the M1 Sydney to Newcastle Motorway off ramp.

Features include, high internal clearance, modern amenities, shower including male and female toilets and an automatic roller door.  $\frac{1}{2} \int_{-\infty}^{\infty} \frac{1}{2} \left( \frac{1}{2} \int_{-\infty}^{\infty} \frac{$ 

Perfect for the owner occupier or investor, with potential rent of \$14,000N/pa + GST

Come and inspect the best buy in Town!

Disclaimer:

All information contain

Industrial FOR SALE

68sqm

**Rob Bose** 

+61 412 846 273