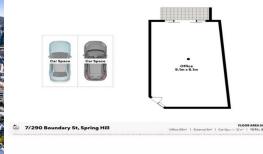

5, 7, 8/290 Boundary Street, Spring Hill QLD 4000

- $^{\star}$  Suite 4: 64 m2 with private Bowen Street rear balcony & ground level frontage: Is Leased!
- \* Suite 5: 52 m2 with Boundary Street ground level frontage & 1 car park: \$350.00 + \$35.00 GST / Week.