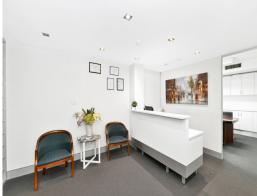

- Fitted and partly furnished strata office suite 115sqm
- Reception/waiting area, boardroom, main offices, tea room & good lift exposure
- Leased at \$82,080pa gross plus GST until 19 October 2024
- East facing aspect with views to Hyde Park, inspect by appointment