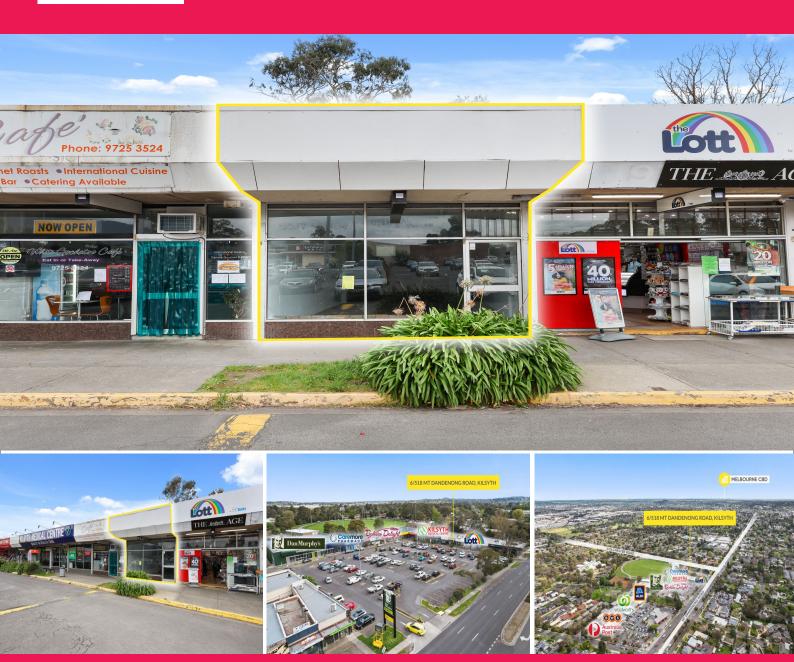

## RETAIL / OFFICE IN PRIME POSITION

RWC Oakleigh proudly presents a fantastic offering: 6/518 Mt Dandenong Road Kilsyth, a prime retail/office space. This remarkable property is strategically located within the bustling Kilsyth Shopping Centre, providing a golden chance to secure a property in a thriving location.

Positioned at the forefront of the action, this property guarantees maximum visibility and exposure. Surrounded by an array of supporting businesses, including Dan Murphy's, Bakers Delight and adjacent to Churinga Shopping Centre, home to Aldi and Woolworths Supermarkets, this location is a gateway to success.

This property is available for lease, offering an ideal opportunity for both owner-occupiers and investors. With its versatile nature, the property is well-suited for a variety of uses (STCA), and its bl