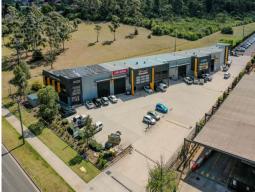

## **Duplex Industrial Unit With Exposure**

Located in a landmark position on Badgally Road, less than 500m from Campbelltown railway station and CBD. Offers outstanding exposure to Badgally Road, now a thoroughfare to Gregory Hills and Oran Park. The subject property boasts excellent access to the M5 and M7 motorways via Campbelltown Road or Narellan Road.

- ? Area totalling 317m?\* within a complex of 5 units
- ? Full height concrete panel construction
- ? Well presented mezzanine office space
- ? Access via a container height roller shutter door with awning
- ? Excellent truck and vehicle access and maneuverability
- ? Ample parking on site