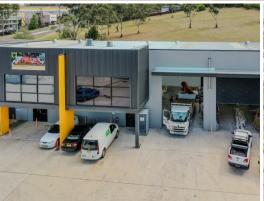

## **Duplex Industrial Unit With Exposure**

Located in a landmark position on Badgally Road, less than 500m from Campbelltown railway station and CBD. Offers outstanding exposure to Badgally Road, now a thoroughfare to Gregory Hills and Oran Park. The subject property boasts excellent access to the M5 and M7 motorways via Campbelltown Road or Narellan Road.

- ? Area totalling 317m?\* within a complex of 5 units
- ? Full height concrete panel construction
- ? Well presented mezzanine office space
- ? Access via a container height roller shutter door with awning
- ? Excellent truck and vehicle access and maneuverability
- ? Ample parking on site