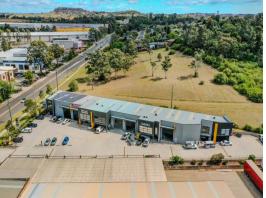

## **Duplex Industrial Unit With Exposure**

Located in a landmark position on Badgally Road, less than 500m from Campbelltown railway station and CBD. Offers outstanding exposure to Badgally Road, now a thoroughfare to Gregory Hills and Oran Park. The subject property boasts excellent access to the M5 and M7 motorways via Campbelltown Road or Narellan Road.

- ? Area totalling 317m?\* within a complex of 5 units
- ? Full height concrete panel construction
- ? Well presented mezzanine office space
- ? Access via a container height roller shutter door with awning
- ? Excellent truck and vehicle access and maneuverability
- ? Ample parking on site