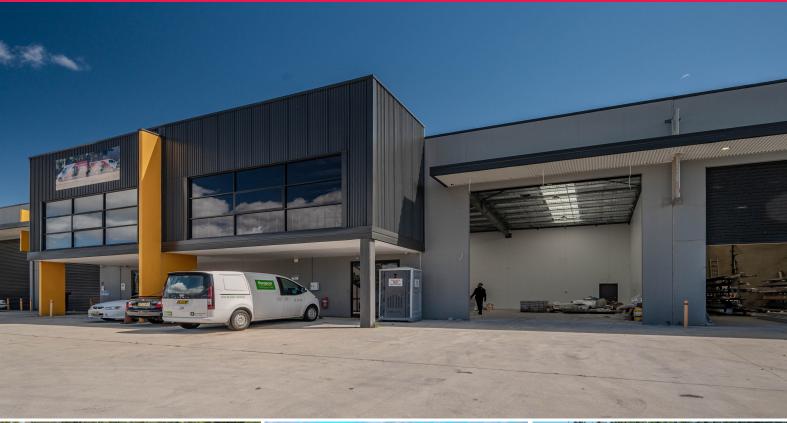

## **Duplex Industrial Unit With Exposure**

Located in a landmark position on Badgally Road, less than 500m from Campbelltown railway station and CBD. Offers outstanding exposure to Badgally Road, now a thoroughfare to Gregory Hills and Oran Park. The subject property boasts excellent access to the M5 and M7 motorways via Campbelltown Road or Narellan Road.

- ? Area totalling 317m?\* within a complex of 5 units
- ? Full height concrete panel construction
- ? Well presented mezzanine office space
- ? Access via a container height roller shutter door with awning
- ? Excellent truck and vehicle access and maneuverability
- ? Ample parking on site