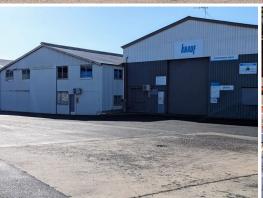

## 2a Lester Street, Norville QLD 4670

## Two Warehouses Available - 1200 m2 & 770 m2

Phone enquiries - please quote property ID 32428.

It's a blank canvas for you to design your dream new business site - 2A Lester Street, Norville - 5 minutes from Bourbong Street (City).

2A Lester Street, Norville, Bundaberg, features:

- General industrial zo

Industrial FOR LEASE

No Agent Property -

1300594794

Quins@noagentproperty.com.au