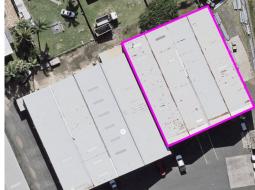

Shop 8 - Floor Area of 1200 m2 plus additional outdoor secured handstand of 600 m2, plus allocated car parking Shop 9 - Floor Area of 770 m2 plus additional outdoor secured handstand

Shop 9 - Floor Area of 770 m2 plus additional outdoor secured handstand of 200 m2, plus allocated car parking.

2A Lester Street, Norville, Bundaberg, features:

- General industrial zo

Industrial FOR LEASE

No Agent Property -

1300594794

Quins@noagentproperty.com.au