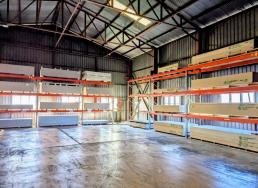

Shop 8 - Floor Area of 1200 m2 plus additional outdoor secured handstand of 600 m2, plus allocated car parking Shop 9 - Floor Area of 770 m2 plus additional outdoor secured handstand

Shop 9 - Floor Area of 770 m2 plus additional outdoor secured handstand of 200 m2, plus allocated car parking.

2A Lester Street, Norville, Bundaberg, features:

- General industrial zo

Industrial FOR LEASE

No Agent Property -

1300594794

Quins@noagentproperty.com.au