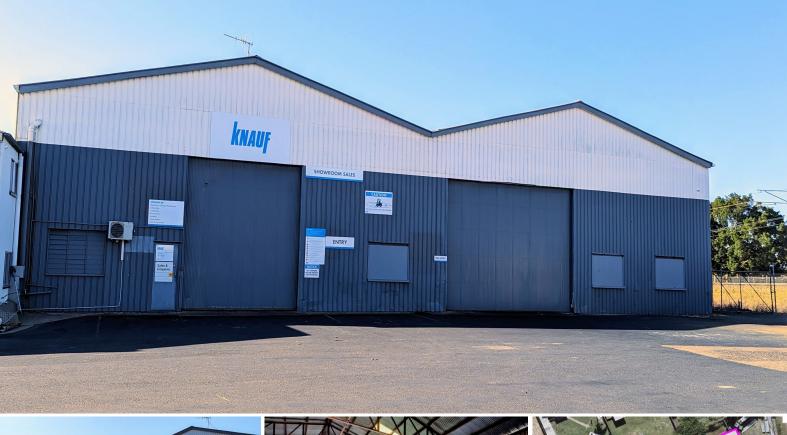

## 2a Lester Street, Norville QLD 4670

## Two Warehouses Available - 1200 m2 & 770 m2

Phone enquiries - please quote property ID 32428.

It's a blank canvas for you to design your dream new business site - 2A Lester Street, Norville - 5 minutes from Bourbong Street (City).

Shop 8 - Floor Area of 1200 m2 plus additional outdoor secured handstand of 600 m2, plus allocated car parking Shop 9 - Floor Area of 770 m2 plus additional outdoor secured handstand

Shop 9 - Floor Area of 770 m2 plus additional outdoor secured handstand of 200 m2, plus allocated car parking.

2A Lester Street, Norville, Bundaberg, features:

- General industrial zo

Industrial FOR LEASE

No Agent Property -

1300594794

Quins@noagentproperty.com.au