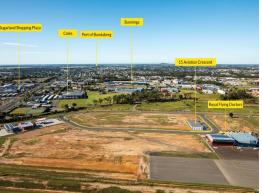

## **Premium Industrial Units - Airport Precinct**

Adam Morley from RWC Noosa & Sunshine Coast is pleased to present Units 1-5/15 Aviation Crescent, Kensington to the market for sale.

This brand new premium warehouse development is located adjacent to Bundaberg Airport and is in close proximity to excellent access to the Bruce

Highway. The airport provides direct 55min\* flights to Brisbane and onto Sydney and Melbourne.

The estate has easy access and egress for large vehicles, and occupies a strategic position within the large regional centre of Bundaberg.