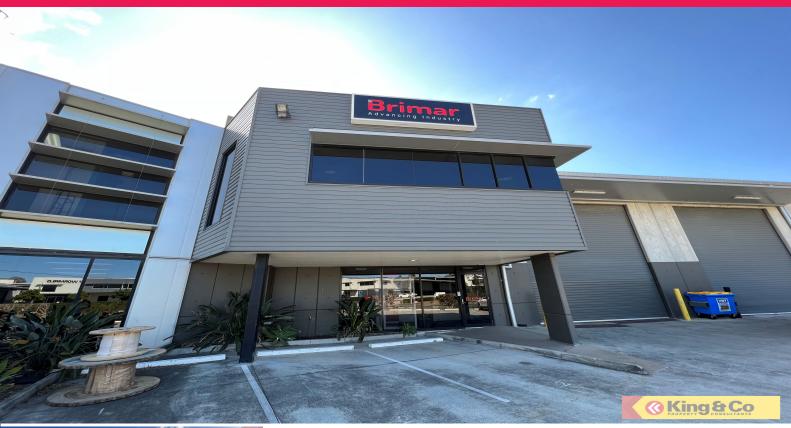

## **MODERN IN MURARRIE!**

- \* Modern 360sqm office / warehouse
- \* Prime Murarrie location
- \* Superbly presented
- \* \$ 78,000 net p.a. + GST

Located within architecturally designed complex in the heart of Murarrie is this modern 360sqm office / warehouse. The property incorporates 178sqm two level office and 182sqm clear-span warehouse providing easy truck access.