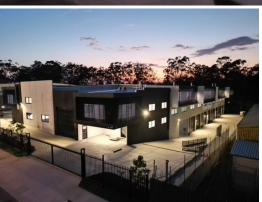

9/10a Industrial Avenue, Molendinar QLD 4214

## 176M2 - BRAND NEW INDUSTRIAL BUSINESS CENTRE!

- 144m2 Lower Ground Floor + 32m2 Mezzanine
- 1 Allocated Car Park
- Centrally located just off Southport Nerang Road
- Disability access
- Brand New Units
- Bathroom & Kitchen Facilities
- 3 Phase Power
- Glass Entry Doors
- Full LED Lighting
- Rooftop solar system
- Automatic Roller Doors
- Security lighting and video security system
- Additional Visitor Parking

Industrial

FOR LEASE

176sqm