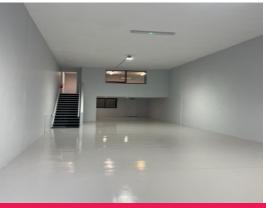

## 176M2 - BRAND NEW INDUSTRIAL BUSINESS CENTRE!

- 144m2 Lower Ground Floor + 32m2 Mezzanine
- 1 Allocated Car Park
- Centrally located just off Southport Nerang Road
- Disability access
- Brand New Units
- Bathroom & Kitchen Facilities
- 3 Phase Power
- Glass Entry Doors
- Full LED Lighting
- Rooftop solar system
- Automatic Roller Doors
- Security lighting and video security system
- Additional Visitor Parking

Industrial

FOR LEASE

176sqm