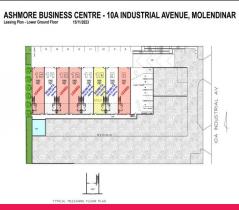

9/10a Industrial Avenue, Molendinar QLD 4214

## 176M2 - BRAND NEW INDUSTRIAL BUSINESS CENTRE!

- 144m2 Lower Ground Floor + 32m2 Mezzanine
- 1 Allocated Car Park
- Centrally located just off Southport Nerang Road
- Disability access
- Brand New Units
- Bathroom & Kitchen Facilities
- 3 Phase Power
- Glass Entry Doors
- Full LED Lighting
- Rooftop solar system
- Automatic Roller Doors
- Security lighting and video security system
- Additional Visitor Parking

Industrial

FOR LEASE

176sqm