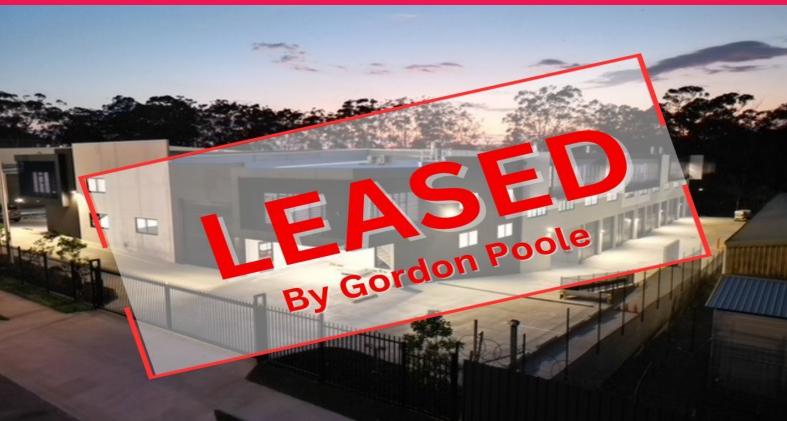

9/10a Industrial Avenue, Molendinar QLD 4214

## 176M2 - BRAND NEW INDUSTRIAL BUSINESS CENTRE!

- 144m2 Lower Ground Floor + 32m2 Mezzanine
- 1 Allocated Car Park
- Centrally located just off Southport Nerang Road
- Disability access
- Brand New Units
- Bathroom & Kitchen Facilities
- 3 Phase Power
- Glass Entry Doors
- Full LED Lighting
- Rooftop solar system
- Automatic Roller Doors
- Security lighting and video security system
- Additional Visitor Parking

Industrial

FOR LEASE

176sqm