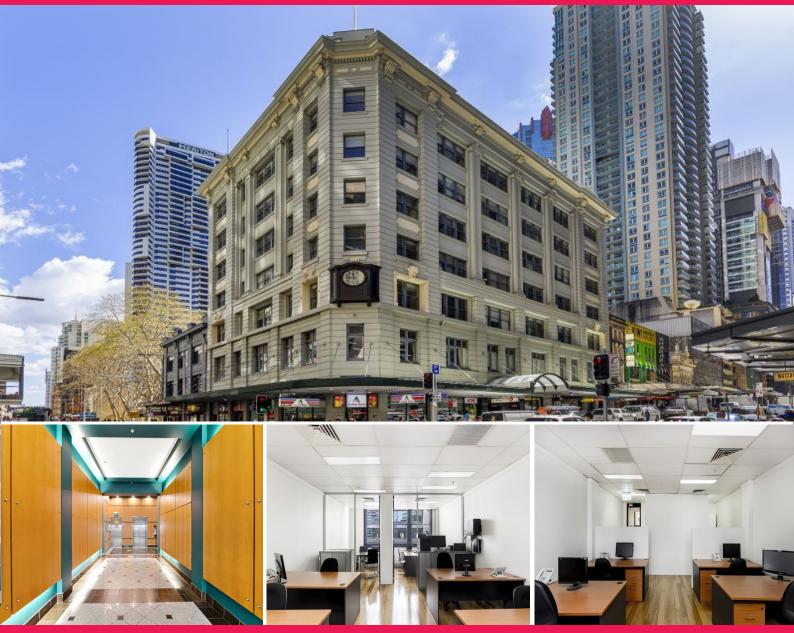

## 6/379-383 Pitt Street, Sydney NSW 2000

## 6/379-383 Pitt Street

379 - 383 Pitt Street is a strata titled office building with heritage significance located at the North-Western intersection of Pitt Street and Liverpool Street opposite World Square & the Downing Centre.

- Renovated office suite with existing fit out and timber floors (or similar)
- Waiting area, flexible open plan area and 2 main offices plus storage
- Convenient to both Town Hall and Museum stations
- Excellent value, competitive rental, inspect by appointment only

Offices FOR LEASE

54sqm