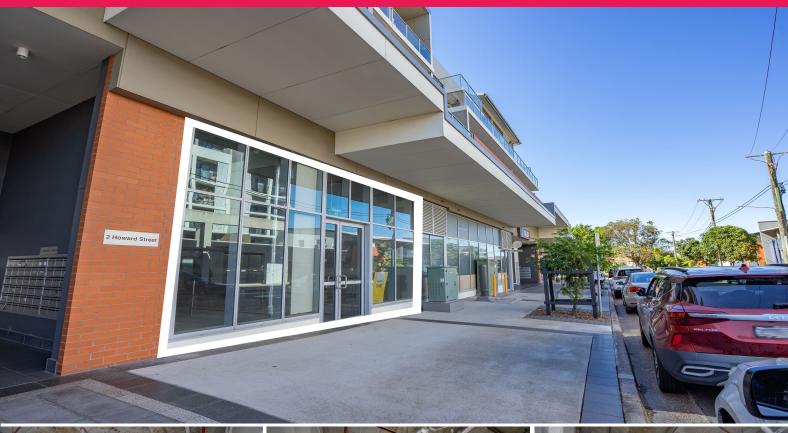

### **Shearwater - Commercial/Retail King Street**

Perfectly positioned in Warners Bay's growing lakeside Commercial precinct, the Shearwater development spans five stories offering a variety of mixed use space.

Anchored by an Aldi Supermarket, join other quality tenants in the heart of Warners Bay, nestled directly below 113 residential apartments.

Key attributes:

- 142m?\*
- Early access for fit out
- Substantial onsite un

Retail

FOR LEASE

For Lease: \$60,000 pa Gross + GST

142sqm