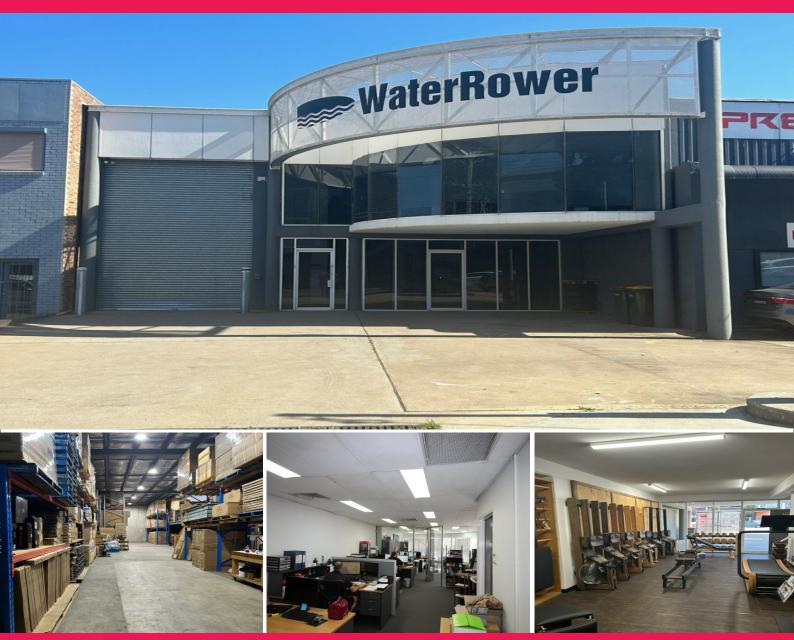

## 72 South Street, Rydalmere NSW 2116

## Freestanding Modern Warehouse, Side Unload 2x40ft Containers on Apron Area

Warehouse, huge capacity - Potential for 7x40ft containers. Features include:

- A spacious 450sqm Warehouse/Office/Showroom
- Additional 65sqm of structural mezzanine storage area
- Minimum 6.5m wall height (approx.) with high bay lighting
- Modern air-conditioned office & showroom
- 6 car spaces.
- Container roller shutter

- Multifunctional space suitable for a myriad of businesses and configurations(STCA)  $% \left( {{\rm{STCA}}} \right)$ 

- Walking distance to both bus & ferry
- Zoning E4 General Ind

Industrial FOR LEASE contact agent 450sqm