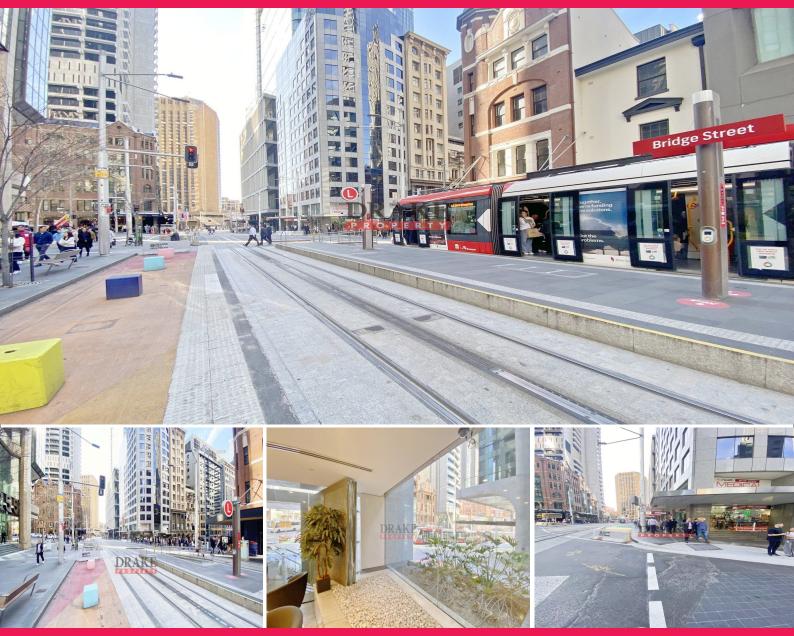

## PREMIUM MEDICAL CENTRE/COSMETIC CLINIC/DENTIST/MASSAGE SHOP FOR LEASE

- \* Approx. 170 m2 at the busiest George and Bridge St corner
- \* Previously Medical Center, easy DA for similar usage
- \* Existing medical center, large wide window display on both George Street and Bridge Street, see detailed picture
- \* New ceiling, air conditioning
- \* Direct lift access to own floor, male and female toilet, tea room.
- \* Close to Wynyard Station, Circular Quay Station and Ferry, Bridge Street Light rail stop just infront the building.
- \* Retail shop with low office rate
- \* Bonus 1 carspace included
- \* Two new lifts have just installed.
- \* END OF YEAR HUGE INCE

Offices

FOR LEASE

Contact Agent

170sqm