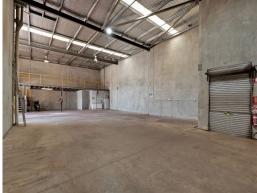

### PROPERTY FEATURES

- ? 314m?\* warehouse plus 15m?\* patio and 72m?\* open shelf mezzanine
- ? Warehouse includes ground and first floor offices
- ? Two bathrooms
- ? High clearance electric front roller door plus additional roller door at rear, allowing for great cross ventilation
- ? 6m+\* clearance
- ? 3 phase power
- ? Favourable north fac