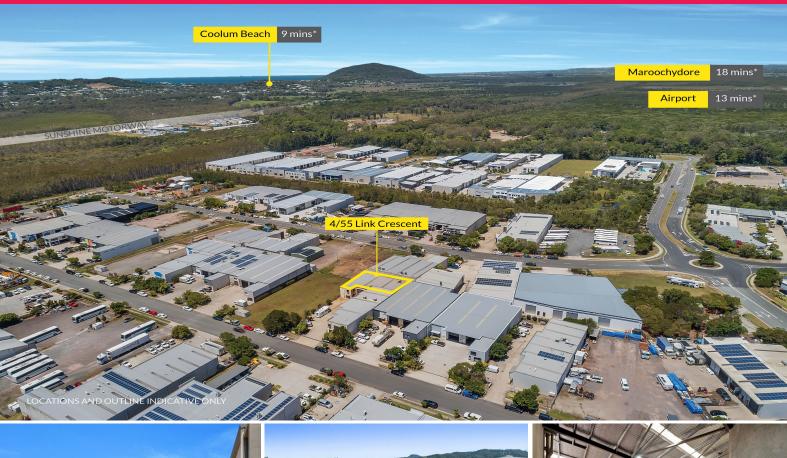

# Ray White.

4/55 Link Crescent, Coolum Beach QLD 4573

## Industrial Unit with 6m+ Clearance

Tracey Ryan and David Brinkley from RWC Noosa & Sunshine Coast are pleased to present 4/55 Link Crescent, Coolum Beach to the market for sale.