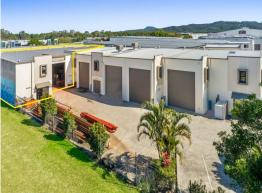

### PROPERTY FEATURES

- ? 314m?\* warehouse plus 15m?\* patio and 72m?\* open shelf mezzanine
- ? Warehouse includes ground and first floor offices
- ? Two bathrooms
- ? High clearance electric front roller door plus additional roller door at rear, allowing for great cross ventilation
- ? 6m+\* clearance
- ? 3 phase power
- ? Favourable north fac