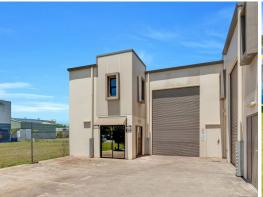

### PROPERTY FEATURES

- ? 314m?\* warehouse plus 15m?\* patio and 72m?\* open shelf mezzanine
- ? Warehouse includes ground and first floor offices
- ? Two bathrooms
- ? High clearance electric front roller door plus additional roller door at rear, allowing for great cross ventilation
- ? 6m+\* clearance
- ? 3 phase power
- ? Favourable north fac