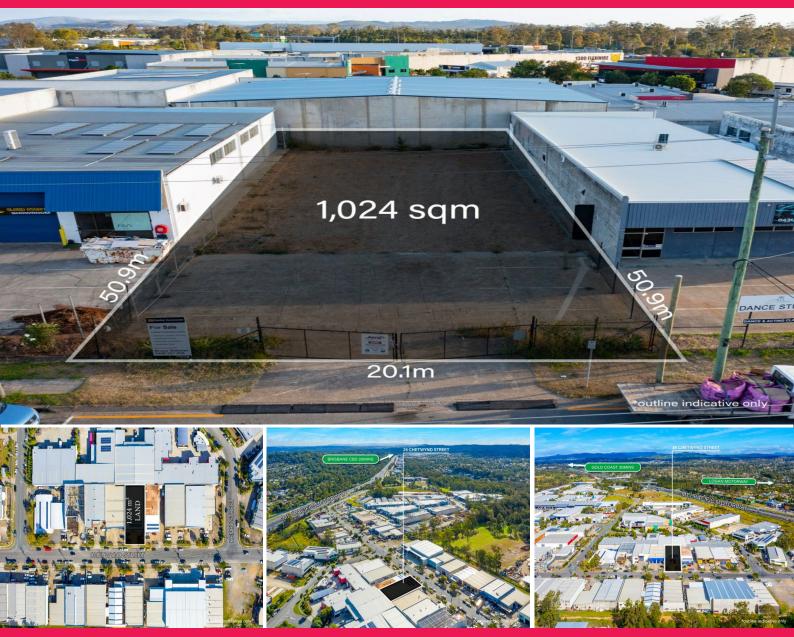

## 1,024sqm Industrial Yard

- \* Medium Impact Zoning
- \* Potential for power &/or amenities
- \* 2 mins to M1 & Logan Motorway
- \* 20 mins to Gold Coast
- \* 30 mins to Brisbane CBD
- \* Available Now

LEASE RATE: Contact Exclusive Agent Bruce Webster 0408 551 858 AVAILABLE LAND: 1,024sqm