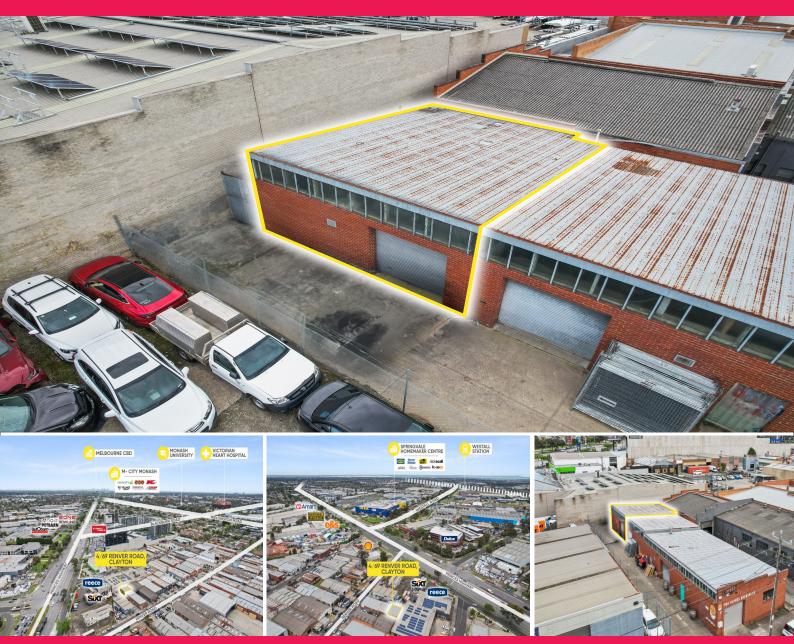

### PERFECT STARTER / STORAGE IN CLAYTON - NO OWNERS CORP

++ Available mid December 2023 ++

Factory/warehouse suitable for many uses in tightly held Clayton industrial precinct.

- ? Total building area 105m2\*
- ? Includes small office
- ? Only 4 units on the block
- ? Great access to Princes Highway & Westall Road
- ? 3 phase power
- ? Roller door access
- ? Secure gate
- ? Industrial 1 Zone (IN1Z)

Industrial

FOR LEASE

105sqm