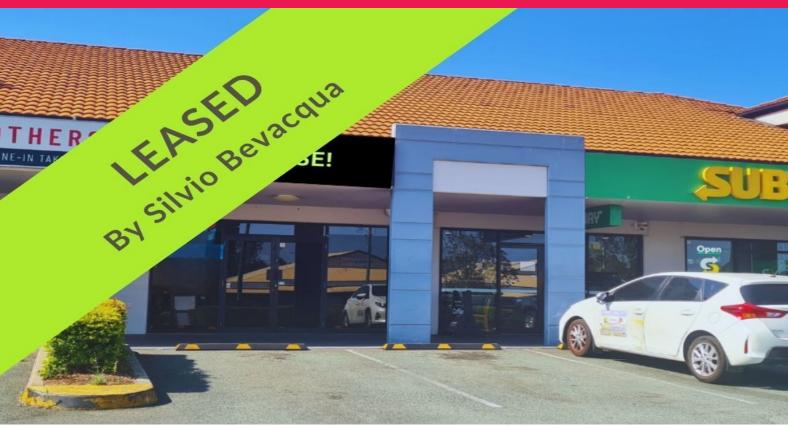

9/46 Bryants Road, Shailer Park QLD 4128

## SHAILER PARK 70M RETAIL \$29,900\* GROSS + GST

Property Features:

- 70m2 Strata Shop Prime Retail Centre
- Fantastic visibility from Bryants Road
- Join retail and professionals (Subway, Noodle Box, Elders, Ray White, PRD Bell Property + more)
- Located in a very busy retail centre in central Shailer Park
- Easy access and good onsite parking directly at the front of the building
- + excellent rear car park facilities
- Air-conditioned
- Toilet facility within tenancy
- No grease trap is available for this tenancy

Head Lease Term:??? 5 Y

Retail

FOR LEASE

70sqm