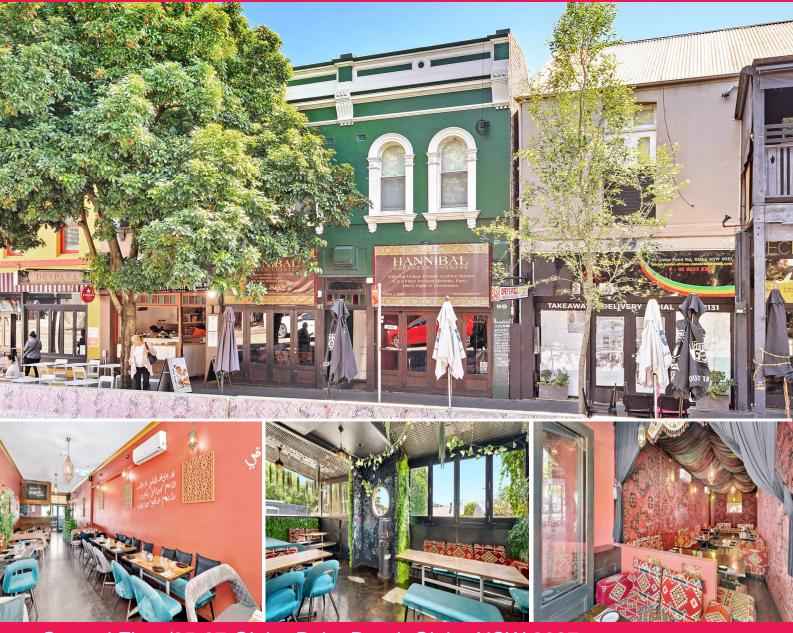

## Ground Floor/95-97 Glebe Point Road, Glebe NSW 2037

## Landmark Restaurant Opportunity - Seats Up To 195 People - 4 Car Spaces

Fit out includes:

- Approximately 285 sqm

- DA Approved for 195 seating (115 (Internal) + 18 (balcony) + 62 (rear courtyard))
- Full commercial kitchen ideal for catering and lengthy preparation areas
- 2 outdoor seating balconies
- Water feature + high ceilings
- 2 commercial cool rooms
- Licenced bar
- Air conditioning
- Rear parking on site

Retail FOR LEASE

285sqm