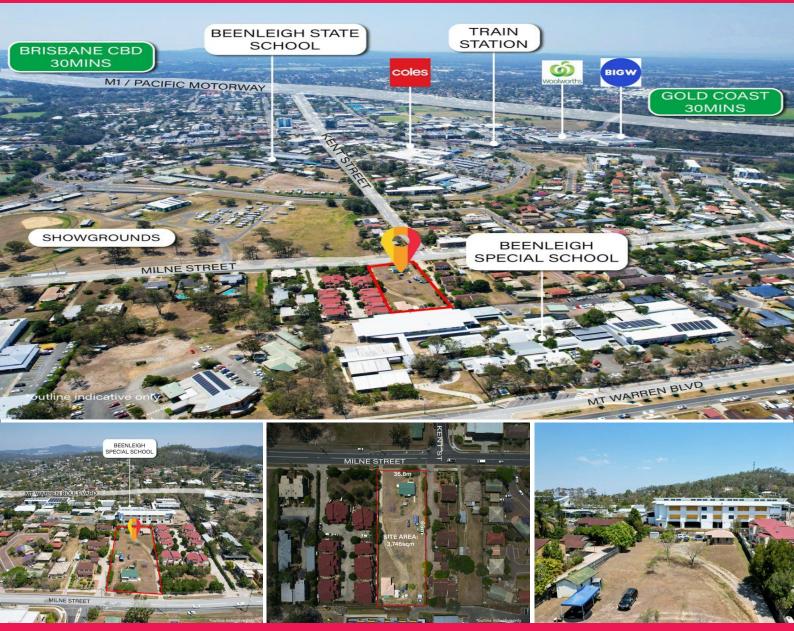

## LJ Hooker Commercial

74 Milne Street, Mount Warren Park QLD 4207

## 3,746sqm Development Ready Townhouse Site - Brisbane | Gold Coast M1 Corridor

- \* 2-Title Infill Site surrounded Townhouses
- \* Zoned Low-Medium Density Townhouse, City of Logan
- \* 36.8m to Milne Street x 99m Depth
- \* Receive Holding Income while seeking DA
- \* Walk to Schools, Shops & Train Station
- \* An excellent Landbank Investment
- \* A 'High n Dry' Flood Free Opportunity
- \* Invest in the City of Logan click on video for more info
- \* Contact Exclusive Agents for Information Memorandum