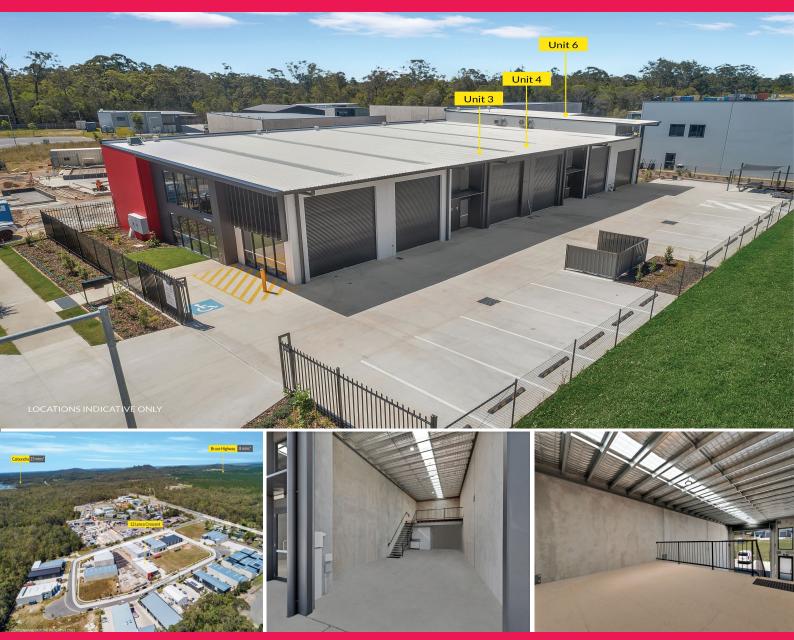

## **Brand New Boutique Caretaker's Unit - Ready for Occupancy**

Tallon Pamenter of Ray White Commercial Noosa & Sunshine Coast and Scott Gardiner of Savills are pleased to market this high quality industrial development at 12 Lenco Crescent, Landsborough.

The modern complex has striking street appeal and the well-thought-out design offers exceptional access and useability across the site.

Only the caretaker's unit is still available.

#### PROPERTY FEATURES

- ? Brand new build with modern design
- ? Completed and ready for occupancy
- ? 2 bedroom caretaker'

Industrial
FOR SALE
Contact Agent

260sqm