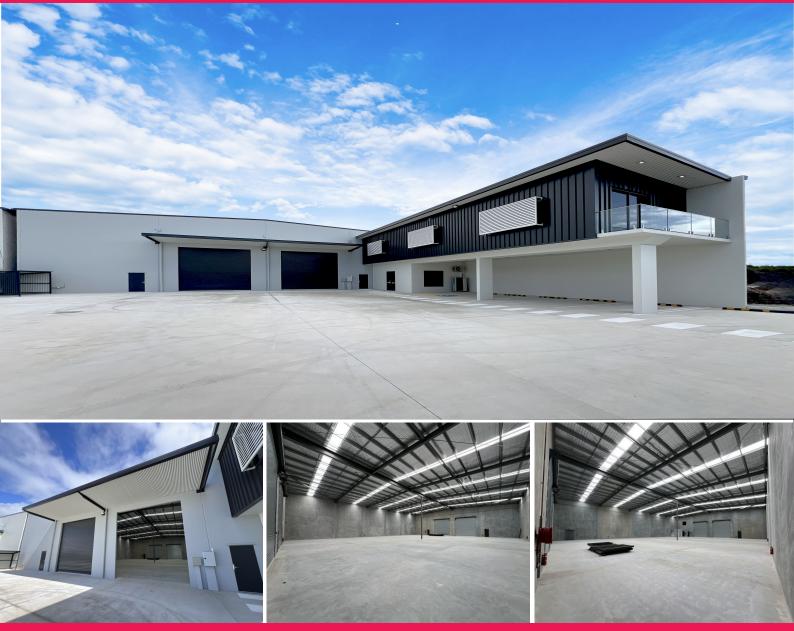

## **Brand New Stand Alone Industrial Facility**

Ray White Commercial Northern Corridor Group are pleased to offer 39 Alta Road, Caboolture for sale .

#### **FEATURES**

- 1,300m? facility comprising of 1,123m? warehouse, 40m2 ground floor office/reception & 137m? mezzanine office
- 2,251m? allotment
- 4 x container height roller doors providing excellent ventilation
- Good natural lighting to warehouse
- 15 car parking bays
- Quality office with balcony and amenities
- Tinted windows to office
- Kitchenette to wareho