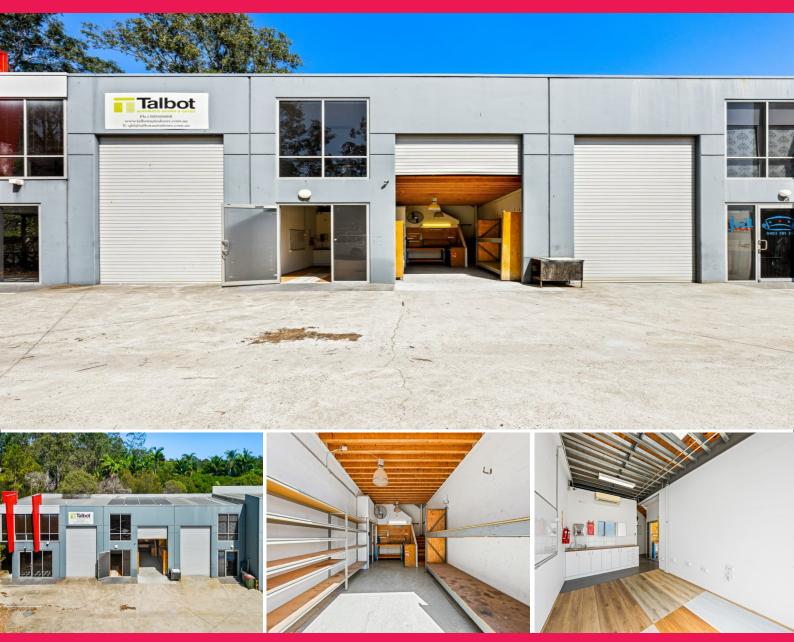

## 112sqm Warehouse/Office.

- \* 56sgm Ground floor 50/50 Warehouse/Office split.
- \* 56sqm Mezzanine Office space (approx).
- \* 1 exclusive car park and access to visitor parking.
- \* Bathroom, shower and Kitchenette Facilities.
- \* Air-conditioned office space.
- \* Internal racking can be removed.
- \* Great rates available for long term lease.
- \* Access via container height electric roller door. Concrete tilt panel.
- $^{\star}$  9km to the Logan motorway. 3.4km to Beaudesert Road. Close proximity to Sunnybank.
- \* Clean and Tidy complex.
- \* NBN available. Fibre Internet in the area.