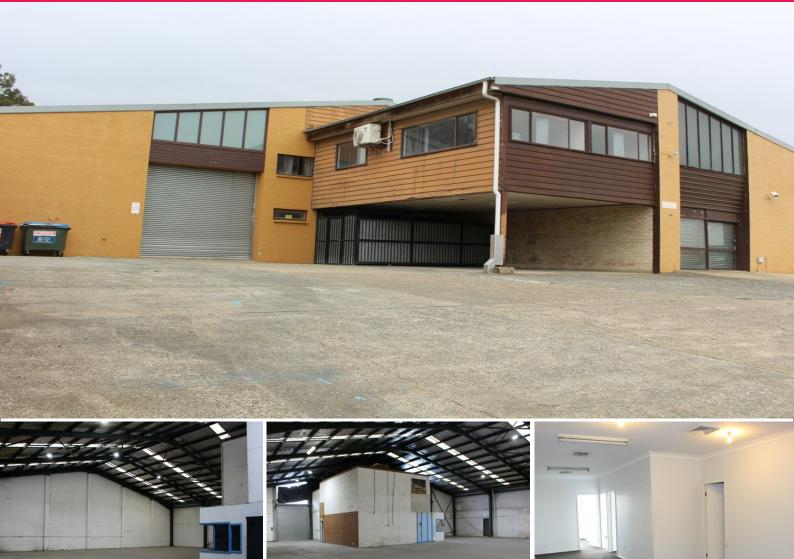

## 49 Forge Street, Blacktown NSW 2148

## Freestanding Warehouse on 1,336sqm Site

Located in the well established Blacktown Industrial Precinct, this property is in close proximity to the M4 & M7 Motorways.

Features include:

- 661sqm warehouse (approx.)
- 98sqm office (approx.)
- High internal warehouse clearance up to 7.5m (approx.)
- Site area 1,336sqm (approx.) with a secure yard
- Ample onsite parking
- Zoned E3 Productivity Support as per Blacktown Council
- Available immediately