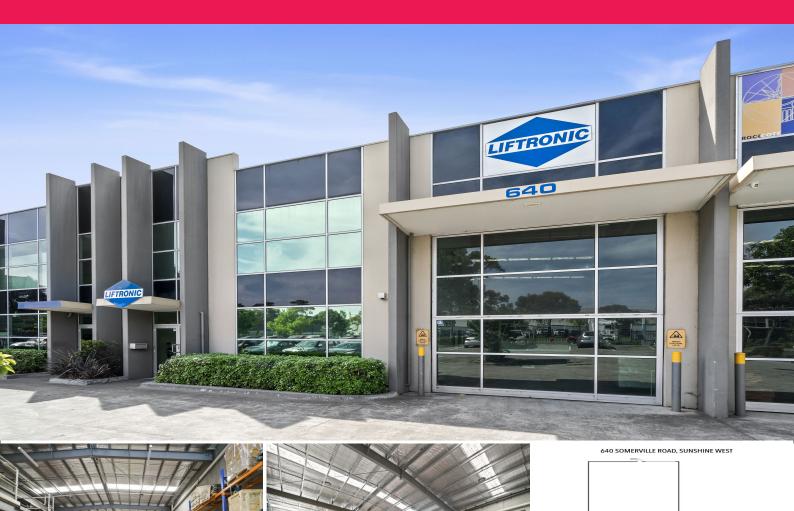

## Modern Main Road Showroom/Warehouse

Ray White Commercial is proud to present this unique opportunity to secure a prime located, clean modern warehouse within close proximity to major arterials.

The property is currently leased to national tenants "Liftronic", with the current lease expiring 27/02/2024 with no options making this the perfect opportunity for an owner occupier or investor to re-lease or operate their business from this prized location.

The property consists of the following features:

- ? Building area | 736sqm\*
- ? Dual access (front and rear)
- ? Front and rear contai

Industrial FOR SALE

736sqm