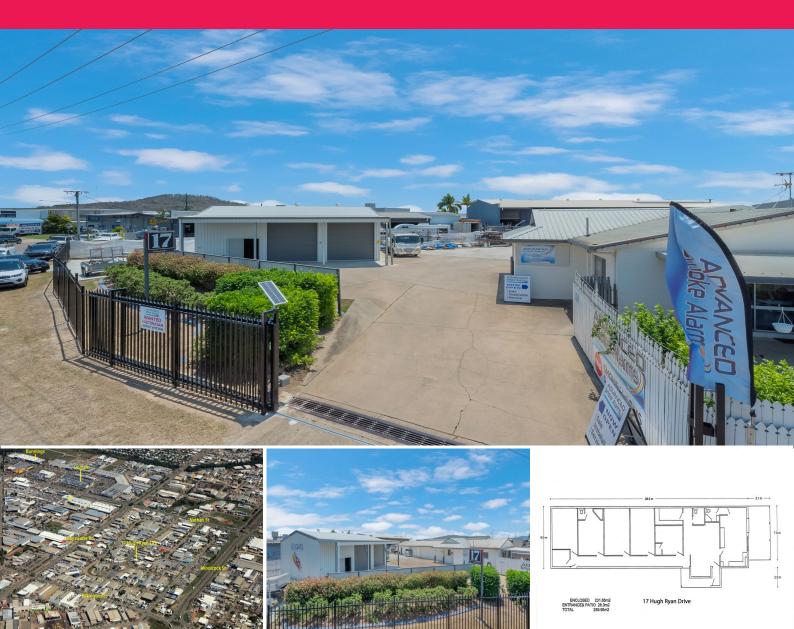

## High quality office warehouse with dual access and hardstand - Under Offer

17 Hugh Ryan Drive, Garbutt is an exceptional office warehouse facility that offers a fantastic opportunity for owner occupiers looking for a prime location or potential investors looking at securing their own tenant.

Situated on a generous land area of 1272 sqm, this property boasts 5x large office areas, reception, staff room, covered verandah and an office building area of 260 sqm.

Located in the central location of Garbutt, this property enjoys easy access to major roads, Domain bulky retail prescinct, and amoungst other industrial trades. With its strategic location, the property