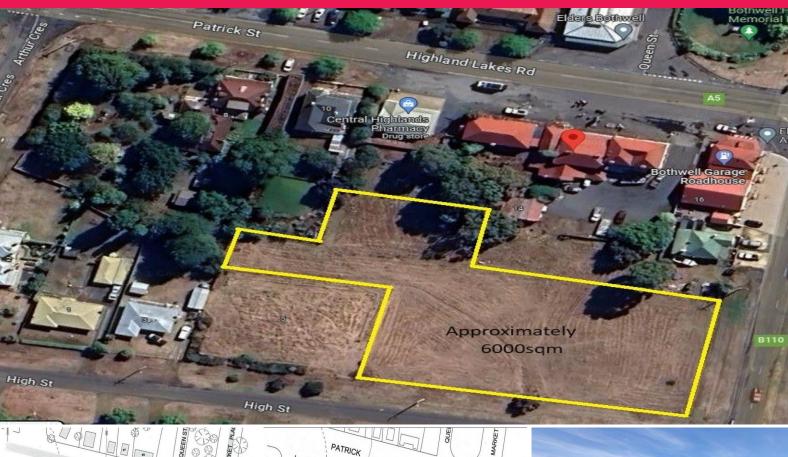

14a Patrick Street, Bothwell TAS 7030

## LARGE VACANT ALLOTMENT WITH SUB-DIVISION POTENTIAL (STCA)

Phone enquiries - please quote property ID 32434.

Nestled in the heart of Tasmania's Central Highlands, the charming and historically rich town of Bothwell offers a serene and tranquil lifestyle. Located just a short drive from Hobart, this idyllic country town provides all the amenities you need in a picturesque setting.

Development
FOR SALE
PRICE BY NEGOTIATION

Bothwell is rich in history and serves as the entrance to Tasmania's renowned Central Highlands, a haven for elus

No Agent Property -

1300594794

**ால்** ies@noagentproperty.com.au