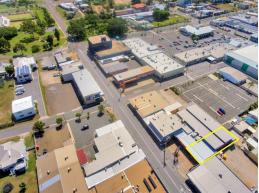

3/32 Tank Street, Gladstone Central QLD 4680

## :: QUALITY OFFICE WITH OVER 10 ROOMS - CBD LOCATION & CONVENIENCE ...

- :: 229 square metres\*
- :: Former dental surgery
- :: Fresh presentation, with a practical layout
- :: Ready to occupy
- :: Convenient location, close to Valley Shopping Centre
- :: Opposite all day council car park
- :: Secure this quality office premises now
- $\ensuremath{\mathbf{::}}$  Full details of lease terms and outgoings available upon request to the agent
- :: View virtual tour at