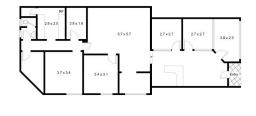

## **Affordable Commercial Investment**

Located in the bustling heart of Maitland's CBD? we present a fantastic commercial property that provides an attractive return at a competitive price point.

This well maintained single-level office building boasts a generous 160m? of floor space and is situated in a prime location.

Offices FOR SALE

160sqm