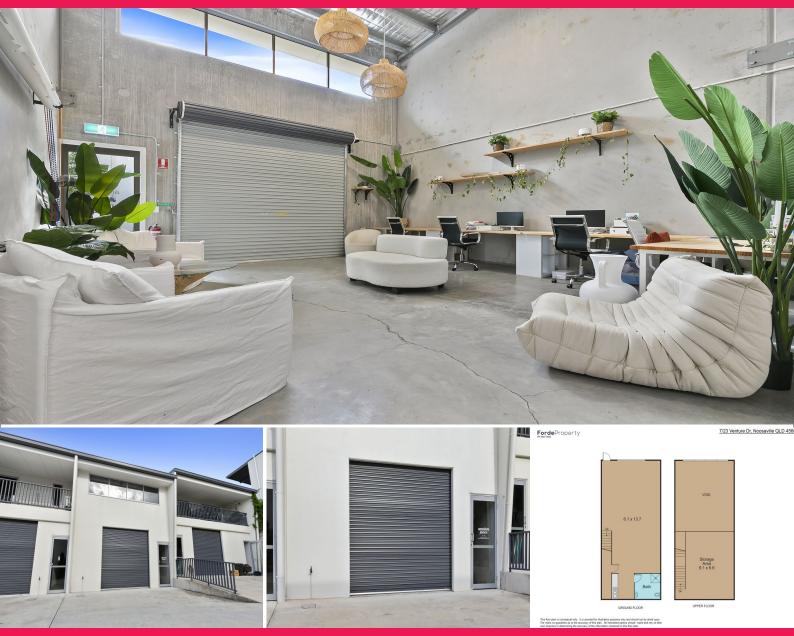

## Attractive and functional Noosaville warehouse for lease

Available soon!

Stylish new industrial style unit adjacent the brewery on Venture Drive is now available.

Superb opportunity to lease a versatile two-level office/warehouse located within this tightly sought-after Noosaville precinct.

- ? Impressive finishes
- ? Ground floor 83m2 and first floor mezzanine 35m2
- ? Suitable for a wide variety of uses ? wholesalers, distributors, soft industrial manufacturing or storage
- ? Like new

For further information

Industrial

FOR LEASE

118sqm