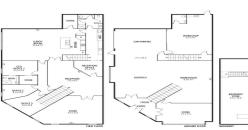

Key to this flexibility is the unique layout and features that this property offers.

Ground floor (of approximately 360sqm) is a mix of workshop areas and warehouse accessible by multiple entry points including a roller door.

The first floor (also sized approximately 360sqm) features air conditioned offices, meeting rooms, shower and bathroom facilities and large kitchen.

There is even a large basement storage area of approximately 60sqm to further increase the versatility for your c