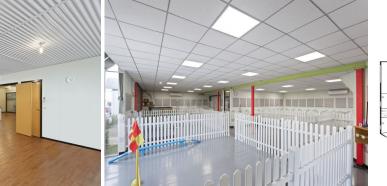

Key to this flexibility is the unique layout and features that this property offers.

Ground floor (of approximately 360sqm) is a mix of workshop areas and warehouse accessible by multiple entry points including a roller door.

The first floor (also sized approximately 360sqm) features air conditioned offices, meeting rooms, shower and bathroom facilities and large kitchen.

There is even a large basement storage area of approximately 60sqm to further increase the versatility for your c