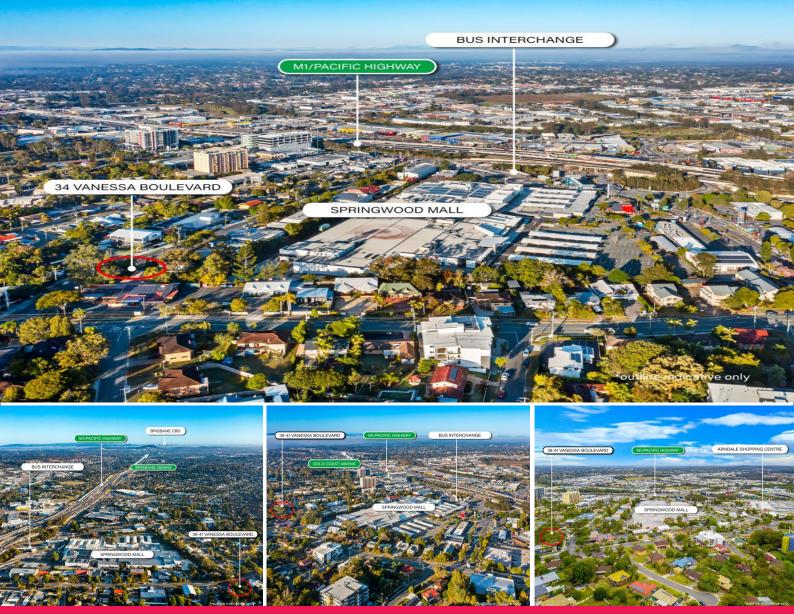

## Development Opportunity Double Block In Springwood Centre Core Zone

\* Rare double block on Vanessa Boulevard in Springwood's premier business street

\* Walking distance to the Springwood Bus Station (new Busway coming soon)

- \* 32m Height limit allowing up to 10 stories of Development Options
- \* Assortment of options including offices, high rise residential or mixed use
- \* Walk to Springwood Mall and Arndale Shopping Centre
- $^{\ast}$  Two (2) minutes' drive to the M1 motorway with full on/off ramps to Brisbane and Gold Coast
- \* Just 20 minutes to Brisbane CBD and 40 minutes to GoldCoast