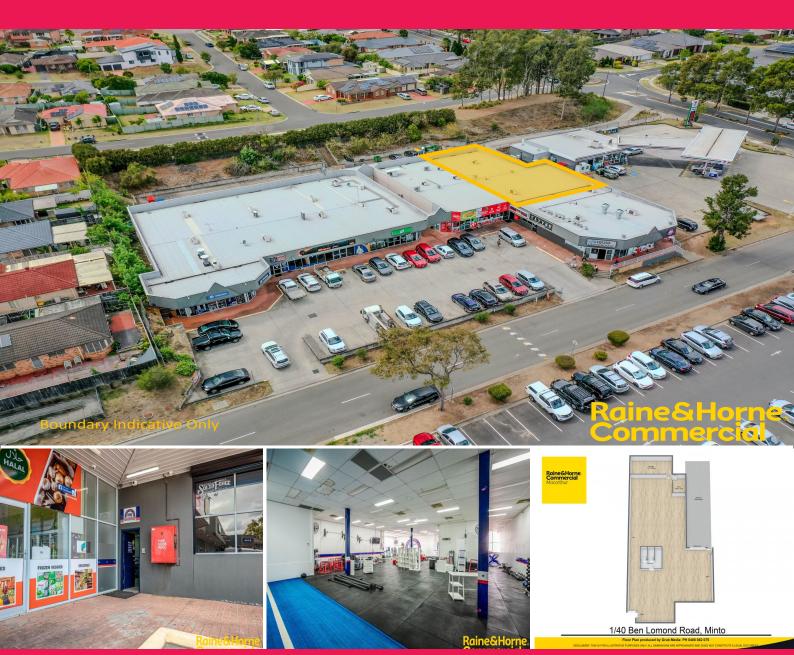

## Shop 1/40 Ben Lomond Road, Minto NSW 2566

## **Rarely Offered Retail & Bulky Goods Unit For Lease**

Ideally located directly across from Minto Mall shopping centre, Minto Fruit Market and 7 Eleven. This property is centrally located and within walking distance to all essential services. Excellent access is provided to Campbelltown and Liverpool via Campbelltown Road.

- ? Functional improvements totalling 298m?\*
- ? Previously occupied by F45 Fitness
- ? Male/female amenities within the tenancy
- ? Fitted out with ceiling grid and ducted air conditioning
- ? Significant customer car parking to the front of the tenancy
- ? Suitable for a range of professional and retail type uses

Retail FOR LEASE Contact Agents For Lease Pricing 298sqm

Michael Figueira 0405743487 michael.figueira@rhc.com.au Maria Agostino 0413133899 Maria.Agostino@rhc.com.au