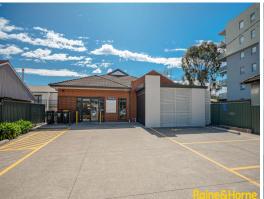

- ? Freestanding professional space totalling 260m?
- ? Exceptional fit out in place currently used as medical consulting rooms
- ? Potential for up to nine (9) consulting rooms
- ? Large waiting room
- ? Ample amenities and staff room
- ? On site parking for clients/patients