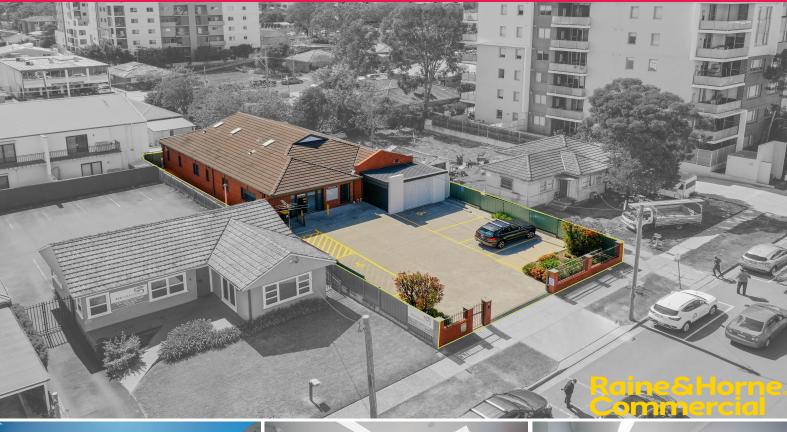

# 8 King Street, Campbelltown NSW 2560

# Freestanding Professional or Medical premises with Parking

Located just off Queen Street, on King Street. The subject property is located within close proximity to the Campbelltown City Centre along with all essential services including bus and rail. Easy access is provided to all major Sydney Road networks via Campbelltown Road.

- ? Freestanding professional space totalling 260m?
- ? Exceptional fit out in place currently used as medical consulting rooms
- ? Potential for up to nine (9) consulting rooms
- ? Large waiting room
- ? Ample amenities and staff room
- ? On site parking for clients/patients