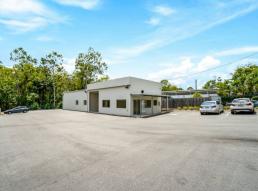

## Highway Exposure - 230sqm Building On 1,000sqm of Land

- \* Fully fenced with front security fence & gates plus bollards
- \* Highway Business Zone (most commercial/retail uses STCA)
- \* Level bitumen area for parking and/or display
- \* Roller door into air-conditioned showroom/office (high clearance)
- \* 25 Metre Highway frontage
- \* Close to M1 on & off ramps
- \* 140,000 cars passing per day (approx.)

LEASE RATE: Contact Exclusive Agent Bruce Webster 0408 551 858

AVAILABLE SPACE: 230sqm

LAND: 1,000sqm

Location

Located approximately 2

Showrooms/bulky Goods

FOR LEASE

230sqm