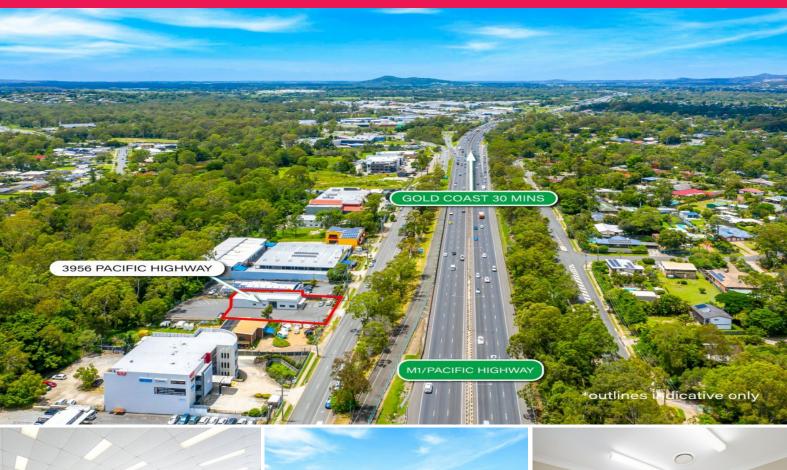

## LJ Hooker Commercial

3956 Pacific Highway, Loganholme QLD 4129

## Highway Exposure - 230sqm Building On 1,000sqm of Land

- \* Fully fenced with front security fence & gates plus bollards
- \* Highway Business Zone (most commercial/retail uses STCA)
- \* Level bitumen area for parking and/or display
- \* Roller door into air-conditioned showroom/office (high clearance)
- \* 25 Metre Highway frontage
- \* Close to M1 on & off ramps
- \* 140,000 cars passing per day (approx.)

LEASE RATE: Contact Exclusive Agent Bruce Webster 0408 551 858

AVAILABLE SPACE: 230sqm

LAND: 1,000sqm

Location

Located approximately 2

Showrooms/bulky Goods

FOR LEASE

230sqm