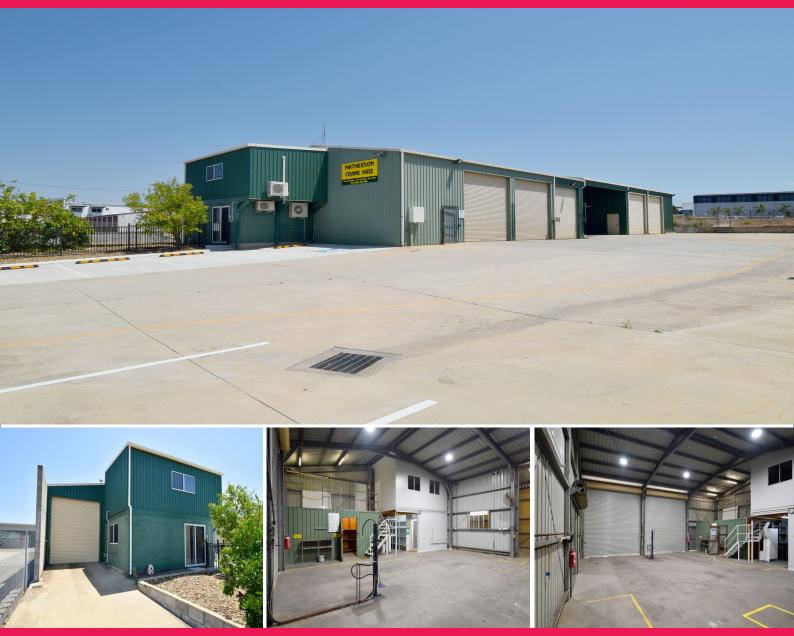

56 Callemondah Drive, Clinton QLD 4680

## :: SUBSTANTIAL, HIGH QUALITY STAND ALONE INDUSTRIAL COMPLEX WITH WAREHOUSING, WO

:: Well maintained industrial complex positioned adjacent to Gladstone Airport.

 $\rm :: This\ complex\ offers\ easy\ access\ to\ the\ Dawson\ Highway,\ with\ modern\ amenities,\ and\ substantial\ concrete\ handstand.$ 

:: 600m2\* of Warehouse and Workshops

:: 120m2\* of office space

:: 1,000m2\* of hardstand

:: Six (6) bay high roller door shed

:: 3 phase electricity

:: LED lighting through

Industrial

FOR LEASE