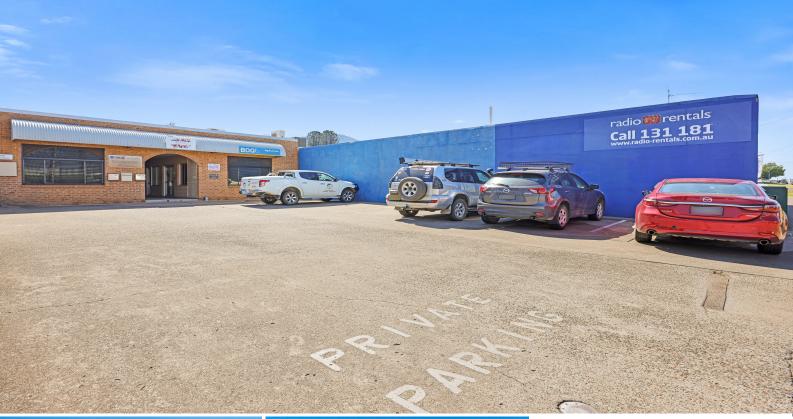

## **Core Marius Street Site**

Marius Street Commercial Office/Retail Suites

- ? 588 sqm (approx.) block located on Marius Street
- ? 255 sqm (approx.) professional office / retail suites
- ? 6 tenancies
- ? 7 private carparks
- ? Marius Street frontage
- ? Zoned for Mixed usage