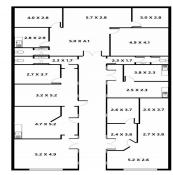

## **Core Marius Street Site**

Marius Street Commercial Office/Retail Suites

- ? 588 sqm (approx.) block located on Marius Street
- ? 255 sqm (approx.) professional office / retail suites
- ? 6 tenancies
- ? 7 private carparks
- ? Marius Street frontage
- ? Zoned for Mixed usage

\* For more details please call or email for a Information Memorandum.

Click here to register: https://buy.realtair.com/properties/117249

255sqm