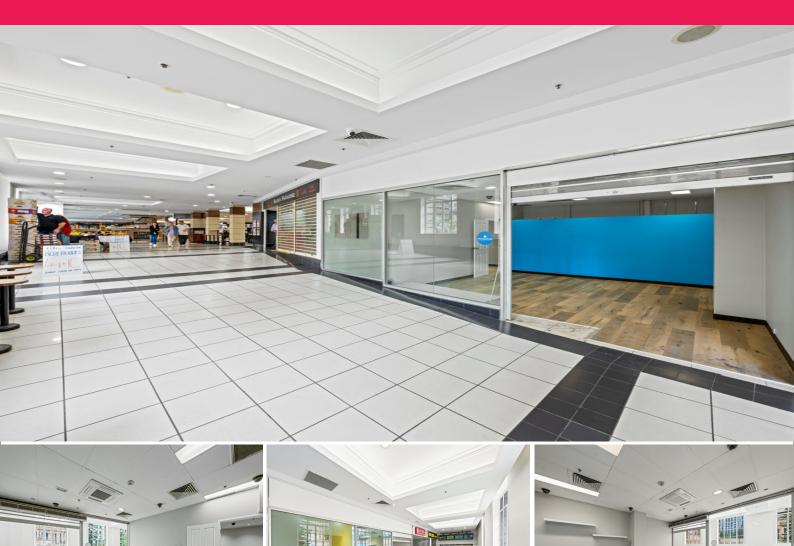

## 45sqm Ground Floor Retail Shop In Anzac Square

This prime retail property is located in Anzac Square Arcade, a landmark building in the heart of the Brisbane CBD, on the corner of Adelaide and Edward Streets. Only 100\* metres from the Queen Street Mall, the major retail hub of Brisbane. The shop is positioned on the 'ant trail', the main thoroughfare for commuters travelling to Central Station and is passed by thousands of commuters daily.

Within close proximity is: Queens Plaza (30m), Central Station (110m), King George Square (190metres), City Hall (200m), McArthur Central(150m)

\* 45sqm Retail Shop next to train entry

- \* Prime position in Anzac Arcade
- \* Abundance of foot traffic daily
- \* Clear instructions to

Retail FOR SALE Offers over \$400,000 + GST 45sqm

Manoli Nicolas 0400 082 170 mnicolas@ljhbrisbane.com.au