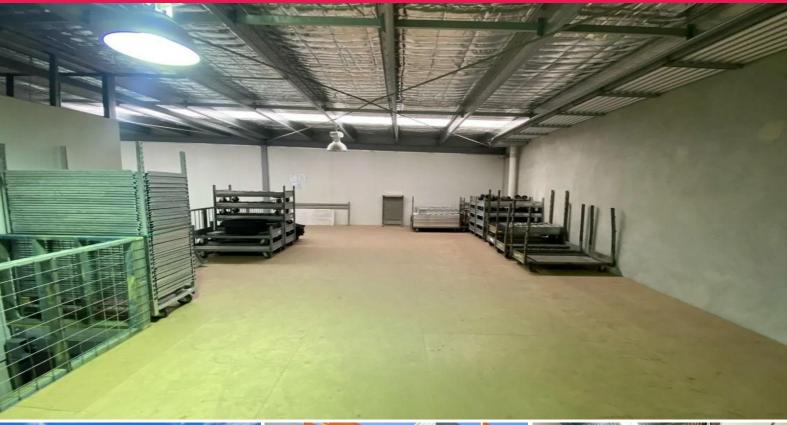

## **PRIME Industrial Warehouse with Office Space**

Total Gross Floor Area (GFA): 240m2

Property Highlights:

- Warehouse Area: 106m2

- Office Area: 78m2

- Mezzanine Area: 56m2 (Load-bearing mezzanine with an 18-ton capacity)

- Features a container height roller door
- Includes a reception area and boardroom
- Ducted air-conditioning
- Enhanced security with alarm systems and cameras
- Conveniently located within a prominent industrial precinct