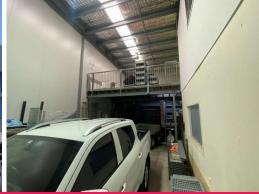

## **PRIME Industrial Warehouse with Office Space**

Total Gross Floor Area (GFA): 240m2

Property Highlights:

- Warehouse Area: 106m2

- Office Area: 78m2

- Mezzanine Area: 56m2 (Load-bearing mezzanine with an 18-ton capacity)