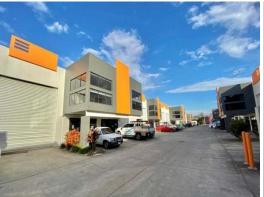

29/20-22 Ellerslie Road, Meadowbrook QLD 4131

## **PRIME Industrial Warehouse with Office Space**

Total Gross Floor Area (GFA): 240m2

Property Highlights:

- Warehouse Area: 106m2

- Office Area: 78m2

- Mezzanine Area: 56m2 (Load-bearing mezzanine with an 18-ton capacity)

- Features a container height roller door
- Includes a reception area and boardroom
- Ducted air-conditioning
- Enhanced security with alarm systems and cameras
- Conveniently located within a prominent industrial precinct

For additional informat

Offices

FOR LEASE

\$39,000 Net PA + Outgoings + GST

240sqm



## **Daniel Pirrone-Cook**

0438 008 267

daniel@spcommercial.com.au